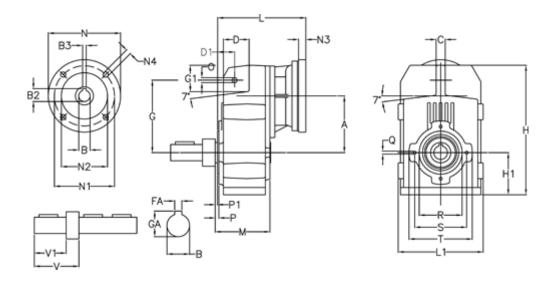

## **Measures**

D1 = 43.5

| FA = 10   | M = 135.5                                                   | Q = M10x14                                                                                              |
|-----------|-------------------------------------------------------------|---------------------------------------------------------------------------------------------------------|
| G = 162   | N = 160                                                     | R = 110                                                                                                 |
| G1 = 58.0 | N1 = 130                                                    | S = 130                                                                                                 |
| GA = 38.0 | N2 = 110                                                    | T = 150                                                                                                 |
| H = 290.5 | N4 = M8x16                                                  | V = 93.0                                                                                                |
| H1 = 93.5 | O = 13                                                      | V1 = 60                                                                                                 |
| L = 213.0 | P = 6.0                                                     |                                                                                                         |
|           | G = 162<br>G1 = 58.0<br>GA = 38.0<br>H = 290.5<br>H1 = 93.5 | G = 162 N = 160<br>G1 = 58.0 N1 = 130<br>GA = 38.0 N2 = 110<br>H = 290.5 N4 = M8x16<br>H1 = 93.5 O = 13 |

L1 = 188 P1 = 3.5